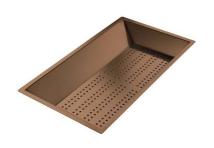

# Foster ==

Stainless steel perforated tray PVD Copper

8151 008

Stainless steel perforated tray PVD Gold

8151 009

Stainless steel perforated tray PVD Gun Metal

8151 006

Stainless steel plate rack