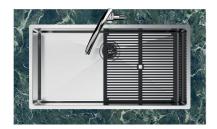

verflow of water in case of oversights. The perimeter drain solution improves aesthetics thanks to its square and essential shape.                                                                                                                                    |
| Small radius         | Bowls with squared shapes with a modern design and an increased capacity, for a minimal aesthetics connected with an extreme practicity.                                                                                                                                                                                                       |



### **TECHNICAL DATA**







8100 617 POSIZIONATA A FILO VASCA / EDGE POSITIONING



8100 617 POSIZIONATA SUL FONDO / BOTTOM POSITIONING

# Foster ==



### **GALLERY**





# Foster ==

## **EQUIPMENT**



### **OPTIONAL ACCESSORIES**



Glass chopping board 8631 300



Graters kit with ring-holder and food collection tray 8159 101

\* only in combination with the accessory 8644 101



**HDPE Chopping board** 8657 001



HPDE Twin chopping board 8644 101



Iroko-wood sliding chopping board with stainless steel colander

8644 044



### Stainless steel perforated tray

8151 000

\* only in combination with the accessory 8644 101

# Foster ==



Stainless steel perforated tray PVD Copper

8151 008



Stainless steel perforated tray PVD Gold

8151 009



Stainless steel perforated tray PVD Gun Metal

8151 006



Stainless steel plate rack

8100 303

\* only in combination with the accessory 8644 101



Stainless steel plate rack

8100 201



Stainless steel