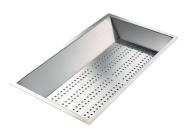

### Stainless steel perforated tray

8151 000

\* only in combination with the accessory 8644 101