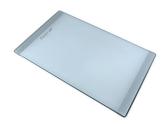

# Sink Quadra R12 Gun Metal

Kitchen Sinks Code: 1717 056

### **DETAILS**

| AISI 304 stainless steel |
|--------------------------|
| Brushed in line          |
| PVD                      |
| Gun Metal                |
| Flush-mount   Top-mount  |
| 80 cm                    |
| 750 x 440 mm             |
| 710 x 400 mm             |
| 75 cm                    |
|                          |