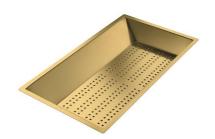

# Foster ==

Stainless steel perforated tray PVD Copper

8151 008

Stainless steel perforated tray PVD Gold

8151 009

Stainless steel perforated tray PVD Gun Metal

8151 006

Stainless steel plate rack