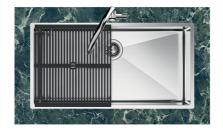

rflow of water in case of oversights. The perimeter drain solution improves aesthetics thanks to its square and essential shape.                                                                                                                                    |
| Small radius         | Bowls with squared shapes with a modern design and an increased capacity, for a minimal aesthetics connected with an extreme practicity.                                                                                                                                                                                                       |



### **TECHNICAL DATA**







8100 617 POSIZIONATA A FILO VASCA / EDGE POSITIONING



8100 617 POSIZIONATA SUL FONDO / BOTTOM POSITIONING

# Foster ==



### **GALLERY**





# Foster ==

## **EQUIPMENT**



### **OPTIONAL ACCESSORIES**



Glass chopping board 8631 300



Graters kit with ring-holder and food collection tray 8159 101

\* only in combination with the accessory 8644 101



**HDPE Chopping board** 8657 001



HPDE Twin chopping board 8644 101



Iroko-wood sliding chopping board with stainless steel colander

8644 044



### Stainless steel perforated tray

8151 000

\* only in combination with the accessory 8644 101

# Foster ==



Stainless steel perforated tray PVD Copper

8151 008



Stainless steel perforated tray PVD Gold

8151 009



Stainless steel perforated tray PVD Gun Metal

8151 006



Stainless steel plate rack

8100 303

\* only in combination with the accessory 8644 101



Stainless steel plate rack

8100 201



Stainless steel b