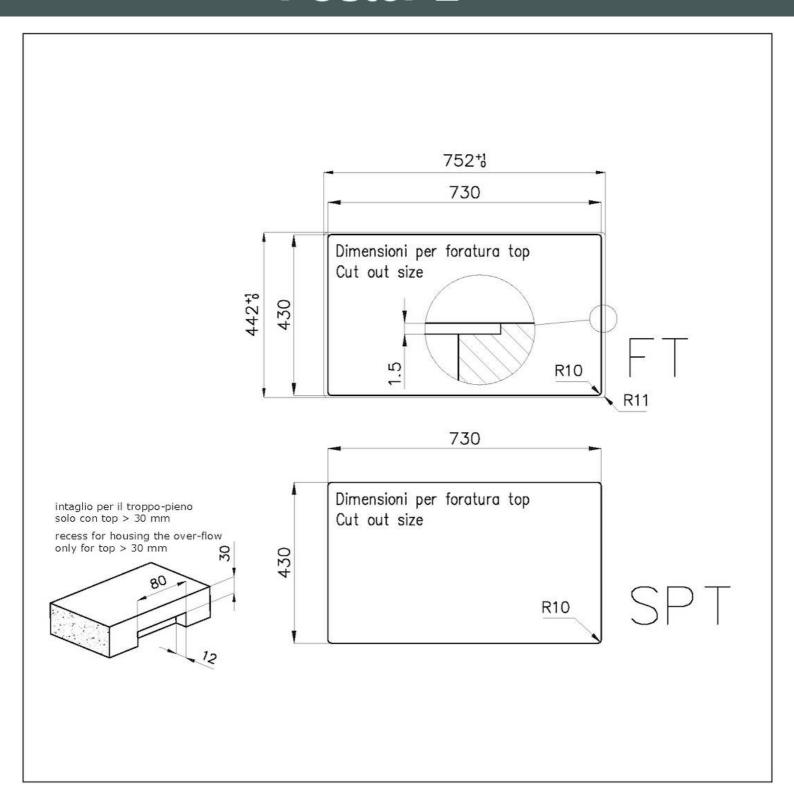

### **TECHNICAL DATA**

8100 617 POSIZIONATA A FILO VASCA / EDGE POSITIONING

8100 617 POSIZIONATA SUL FONDO / BOTTOM POSITIONING