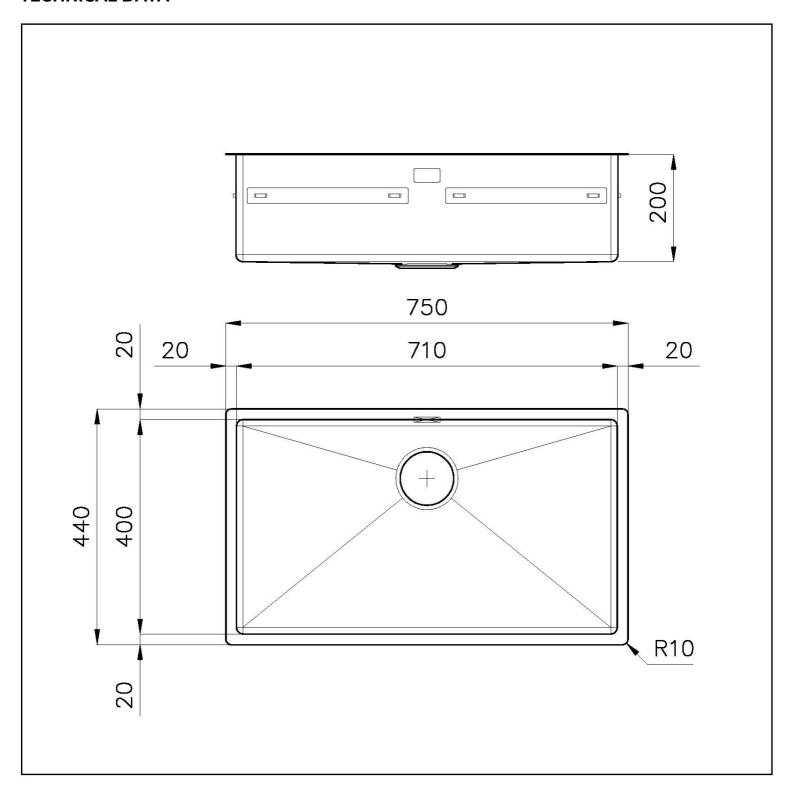

### **DETAILS**

| AISI 304 stainless steel |
|--------------------------|
| Brushed in line          |
| PVD                      |
| Gun Metal                |
| Flush-mount   Top-mount  |
| 80 cm                    |
| 750 x 440 mm             |
| 710 x 400 mm             |
| 75 cm                    |
|                          |

### **TECHNICAL DATA**

8100 617 POSIZIONATA A FILO VASCA / EDGE POSITIONING

8100 617 POSIZIONATA SUL FONDO / BOTTOM POSITIONING