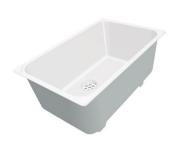

# Sink Quadra R12 Gun Metal

Kitchen Sinks Code: 1717 056

### **DETAILS**

| AISI 304 stainless steel |
|--------------------------|
| Brushed in line          |
| PVD                      |
| Gun Metal                |
| Flush-mount   Top-mount  |
| 80 cm                    |
| 750 x 440 mm             |
| 710 x 400 mm             |
| 75 cm                    |
|                          |

| Built-in hole        | View technical data sheet                                                                                                                                                                                                                                                                                                                      |
|----------------------|------------------------------------------------------------------------------------------------------------------------------------------------------------------------------------------------------------------------------------------------------------------------------------------------------------------------------------------------|
| Number of bowls      | 1 bowl                                                                                                                                                                                                                                                                                                                                         |
| Standard fittings    | Fixing hooks, gasket, drain, overflow and siphon, boxed packing                                                                                                                                                                                                                                                                                |
| Drainer              | No                                                                                                                                                                                                                                                                                                                                             |
| Mixer holes          | No standard holes                                                                                                                                                                                                                                                                                                                              |
| Waste fitting        | Drain SPACE 3,5"                                                                                                                                                                                                                                                                                                                               |
| FEATURES             |                                                                                                                                                                                                                                                                                                                                                |
| Deep bowls           | This bowls reach an important depth, over 20 cm, thanks to the advanced production technology, that can be offer great capiency and practicity in all the washing operations.                                                                                                                                                                  |
| Diamond-shape bottom | The draining of water is an important feature in a sink, and it's always taken good care of in Foster products. In the bent-welded sinks, which would have a flat bottom, the proper draining is guaranteed by the elegant beveling, which helps the water flow.                                                                               |
| Gun Metal            | The Gun Metal finish is obtained by treating steel with a physical process called PVD (Phisical Vacuum Deposition) which deposits particles of noble metals on the surface. The result is a unique and refined aesthetic effect, and an improvement of the mechanical properties of the steel which is more resistant to impact and scratches. |
| High thickness       | 1mm thick steel. A significant thickness, which guarantees the maximum sturdiness and durability.                                                                                                                                                                                                                                              |
| Perimetral overflow  | The overflow is always a security on the Foster sinks that prevents the overflow of water in case of oversights. The perimeter drain solution improves aesthetics thanks to its square and essential shape.                                                                                                                                    |
| Small radius         | Bowls with squared shapes with a modern design and an increased capacity, for a minimal aesthetics connected with an extreme practicity.                                                                                                                                                                                                       |