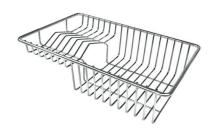

8100 303

\* only in combination with the accessory 8644 101

Stainless steel plate rack

8100 201

Stainless steel basket

8611 000

White bowl

8153 100