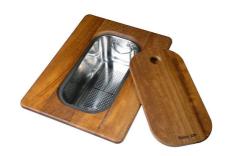

HPDE Twin chopping board 8644 101

Iroko-wood sliding chopping board with stainless steel colander

8644 044