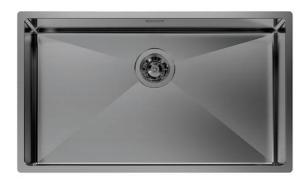

# Sink Quadra R12 Gun Metal

Kitchen Sinks Code: 1717 056

### **DETAILS**

| AISI 304 stainless steel |
|--------------------------|
| Brushed in line          |
| PVD                      |
| Gun Metal                |
| Flush-mount   Top-mount  |
| 80 cm                    |
| 750 x 440 mm             |
| 710 x 400 mm             |
| 75 cm                    |
|                          |