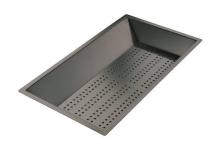

### Stainless steel perforated tray

8151 000

\* only in combination with the accessory 8644 101