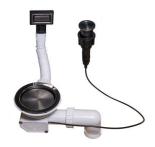

board** 8657 001



HPDE Twin chopping board 8644 101



Iroko-wood sliding chopping board with stainless steel colander

8644 044



### Stainless steel perforated tray

8151 000

\* only in combination with the accessory 8644 101

# Foster ==



Stainless steel perforated tray PVD Copper

8151 008



Stainless steel perforated tray PVD Gold

8151 009



Stainless steel perforated tray PVD Gun Metal

8151 006



Stainless steel plate rack

8100 303

\* only in combination with the accessory 8644 101



Stainless steel plate rack

8100 201



Stainless steel basket

8611 000



White bowl

8153 100

#### **RECOMMENDED PAIRINGS**



Cooker hob KE Gun Metal

7601 632



Cooker hob KE Induction

7386 646



Mixer Tap Omega Plus Gun Metal

8498 856



# **OPTIONAL AUTOMATIC WASTE FITTINGS**



Space Push Gun Metal automatic waste fitting - PO 8407 120