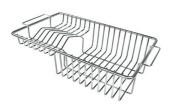

8100 303

\* only in combination with the accessory 8644 101

Stainless steel plate rack

8100 201

Stainless steel basket

8611 000

White bowl

8153 100