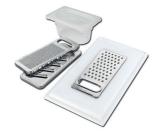

### **OPTIONAL ACCESSORIES**

Glass chopping board 8631 300

Graters kit with ring-holder and food collection tray 8159 101

\* only in combination with the accessory 8644 101

**HDPE Chopping board** 8657 001

HPDE Twin chopping board 8644 101

Iroko-wood sliding chopping board with stainless steel colander

8644 044

### Stainless steel perforated tray

8151 000

\* only in combination with the accessory 8644 101